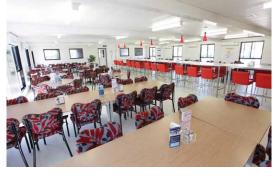

- The restaurant provides fresh, nutritious meals prepared daily and served in an informal self serve style. A comprehensive menu ensures all dietary requirements are satisfied within an ever changing menu cycle.
- > The dining room is a spacious light filled area, providing a relaxed social atmosphere for meals